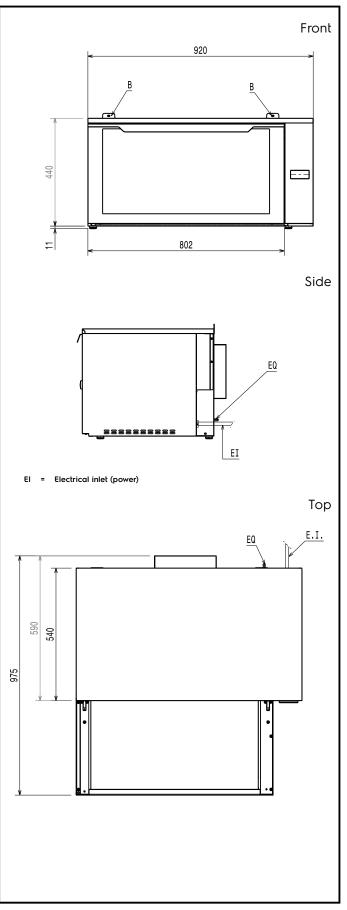

## Electric

| Supply voltage:<br>240027 (SBXED5CS)<br>Installed Power :<br>Plug type:                                                                                                                                                      | 220-240 V/1 ph/50 Hz<br>0.59 kW<br>CE-SCHUKO                              |
|------------------------------------------------------------------------------------------------------------------------------------------------------------------------------------------------------------------------------|---------------------------------------------------------------------------|
| Key Information:                                                                                                                                                                                                             |                                                                           |
| External dimensions, Width:<br>External dimensions, Depth:<br>External dimensions, Height:<br>Net weight:<br>Internal dimensions, Width:<br>Internal dimensions, Depth:<br>Internal dimensions, Height:<br>Waterproof index: | 920 mm<br>590 mm<br>450 mm<br>36 kg<br>725 mm<br>420 mm<br>335 mm<br>IPX3 |
| Sustainability                                                                                                                                                                                                               |                                                                           |